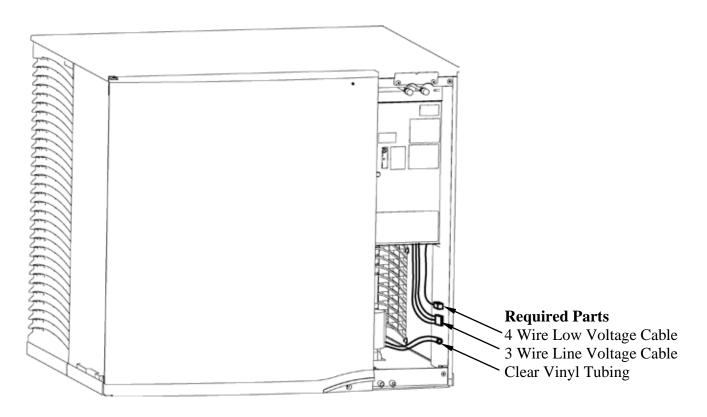

### ATTENTION INSTALLER

Before beginning installation of this AuCS-SI unit, remove the small front access door to check the ice machine for the following parts: